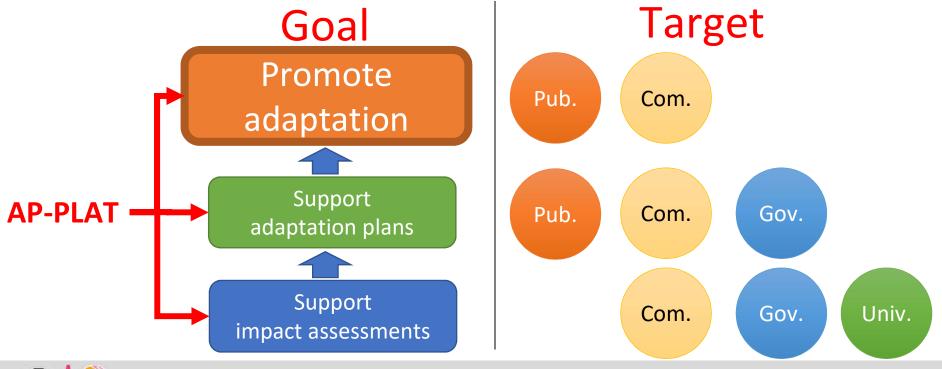

#### What is AP-PLAT?

- AP-PLAT is a web-based information platform on climate change adaptation in Asia-Pacific region.
  - Was established in Jun. 2019
  - Provides scientific information on climate change including future climate projections, impacts, and adaptation.

# Why does CCCA develop AP-PLAT?

 Climate Change Adaptation Act has been enforced since Dec. 2019.

Article 18: Promotion of International Cooperation

The national government shall develop an international system for sharing information on Climate Change, etc., as well as endeavor to develop international cooperation including technical cooperation for developing areas for Climate Change Adaptation.