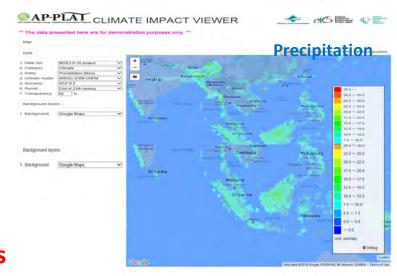

#### Climate Impact Viewer

- MOEJ S-10 projects
- 1. Climate
- 1 Temperature
- 2 Precipitation
- 2. Water Resources
- (1) Falkenmark Index

- 3. Vegetation
- 1 Net Primary Production
- ② Vegetation carbon
- 3 Soil Carbon pool
- 4 Net Biome Production
- (5) Soil erosion
- 6 Fire
- 4. Health
- 1 Heat stress
- ADB RCCAP
- 1. Climate
- 1 Temperature
- 2 Precipitation

# \*\* The data presented here are for demonstration purposes only. \*\* May Temperature | Code | Code

#### **Easily understand future climate and the impacts**