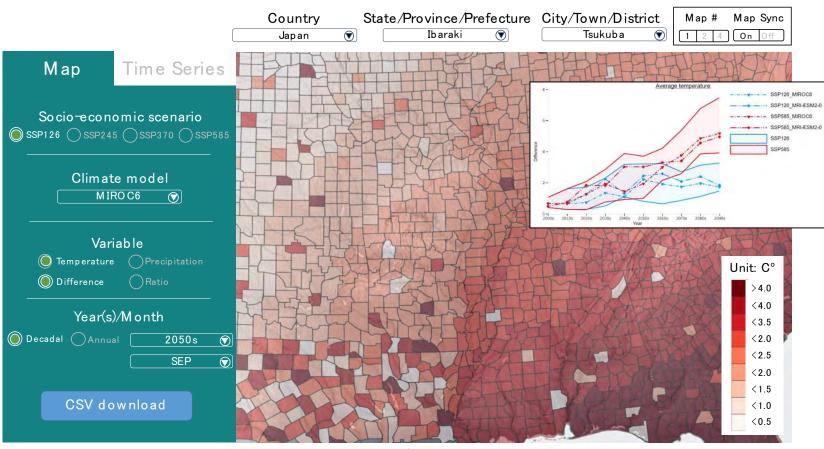

#### Climate Impact Viewer

- MOEJ S-10 projects
- 1. Climate
- 1 Temperature
- 2 Precipitation
- 2. Water Resources
- (1) Falkenmark Index

- 3. Vegetation
- 1 Net Primary Production
- ② Vegetation carbon
- 3 Soil Carbon pool
- 4 Net Biome Production
- (5) Soil erosion
- 6 Fire
- 4. Health
- 1 Heat stress
- ADB RCCAP
- 1. Climate
- 1 Temperature
- 2 Precipitation

# \*\* The data presented here are for demonstration purposes only. \*\* May Temperature | Code | Code

#### **Easily understand future climate and the impacts**