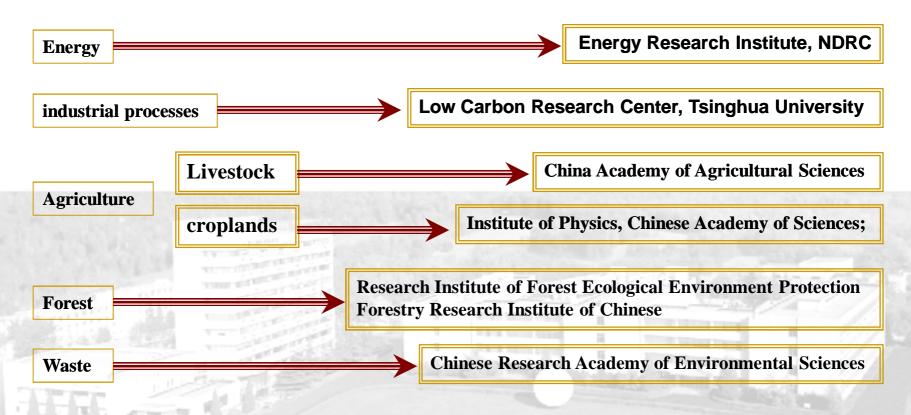

### Institutional arrangement of SNC

Enabling China to Prepare Its Second National Communication
To the UNFCCC

[Inventory]

### Institutional arrangement of SNC

Enabling China to Prepare Its Second National Communication
To the UNFCCC

[Others]

| Improving public awareness and informing policy-decision making on climate change |
|-----------------------------------------------------------------------------------|
|                                                                                   |
| China's inventory of GHG emissions from the energy sector                         |
|                                                                                   |
| China's GHG inventory database                                                    |
|                                                                                   |
| China's GHG Emission Forecast Methodology                                         |
|                                                                                   |
| Assessment on impact of, vulnerability and adaptation to climate change           |
|                                                                                   |