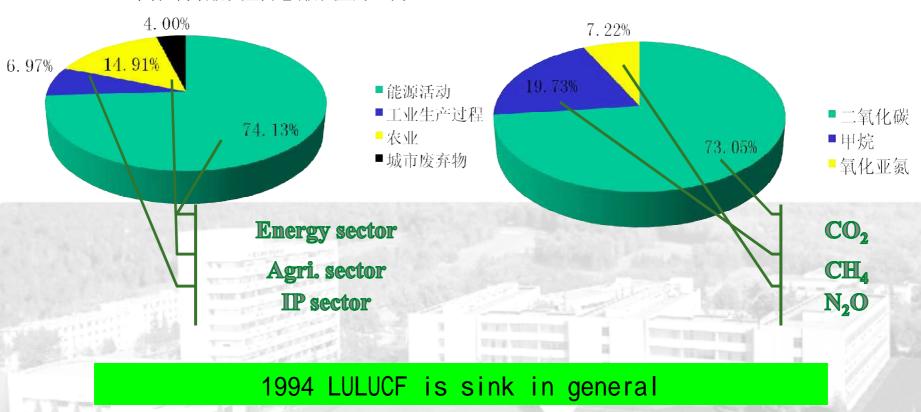

### GHGs Emission in 1994 from different sectors

1994年各部门排放量占总排放量的比例

### GHGs Emission in 1994 of different gases

各种温室气体所占比重