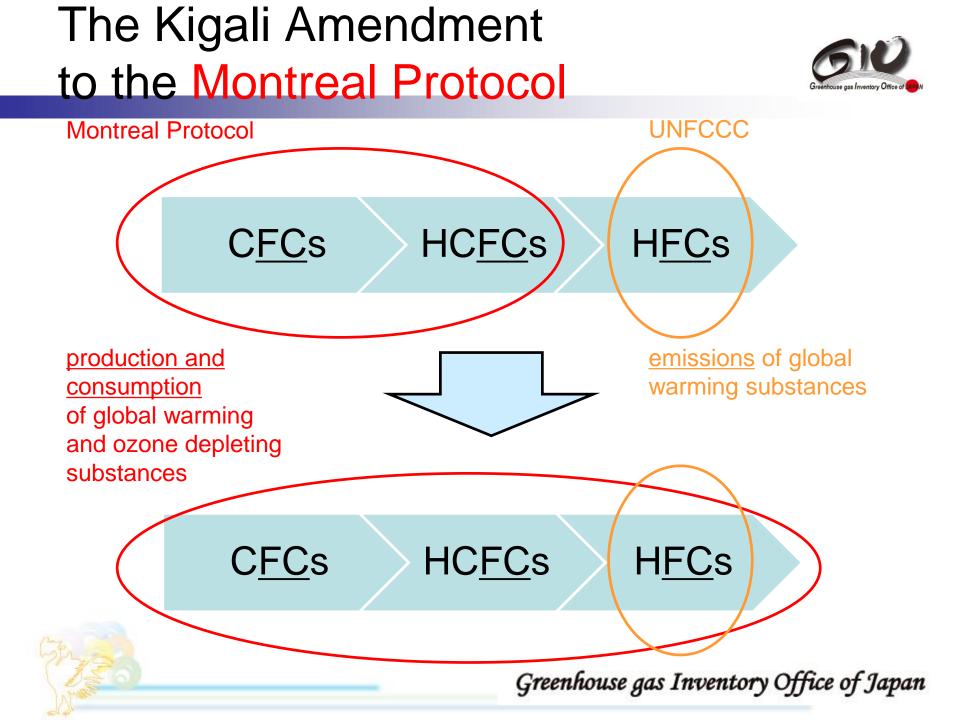

## The Kigali Amendment to the

- The inclusion of HFCs in the Montreal Protocol from the viewpoint of global warming countermeasures was under discussion since 2009. In October of 2016, at the 28th Meeting of the Parties (MOP 28) to the Montreal Protocol in Kigali, Rwanda, the amendment to newly include HFCs in the Protocol (the Kigali Amendment) was adopted.
- The agreed phase-down schedule is as shown in the table below.