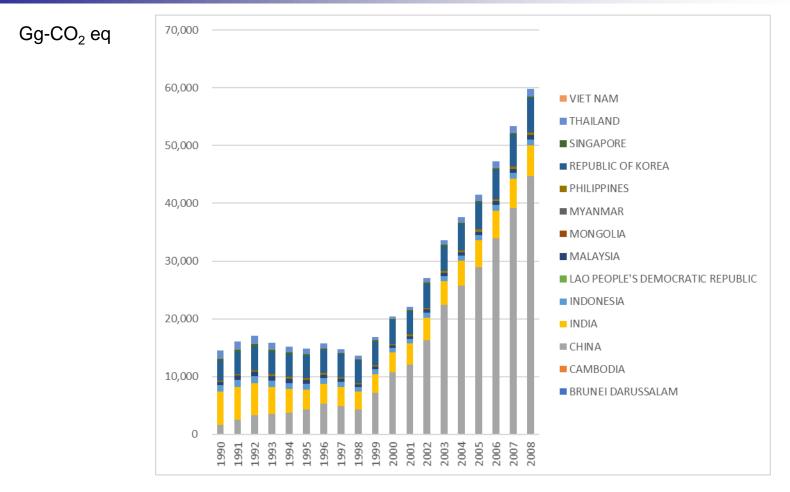

### HFC Emissions in WGIA countries (For reference: Global Emissions EDGAR v4.

European Commission, Joint Research Centre (JRC)/Netherlands Environmental Assessment Agency (PBL), Global Emissions EDGAR v4.2 (November 2011) Timeseries 1970-2008, converted into CO<sub>2</sub> eq using IPCC SAR GWP