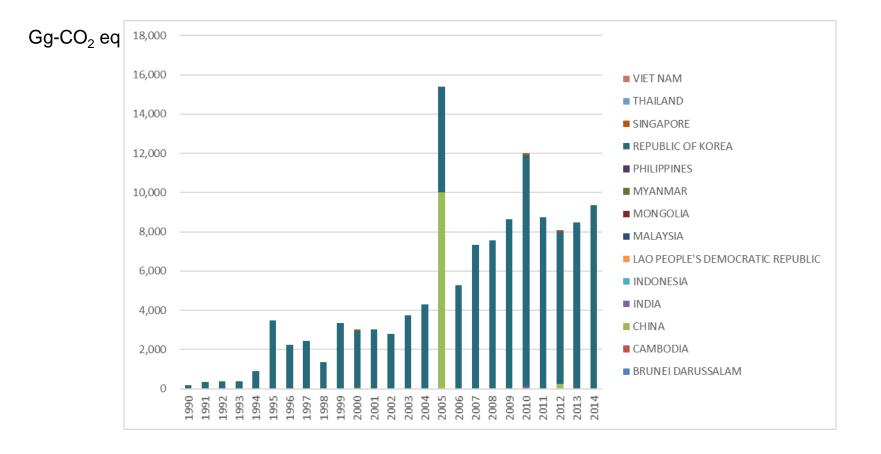

### PFC Emissions in WGIA countries (as reported)

Data based on the most recent report (as at June 27, 2018),

and compiled by E.Hatanaka