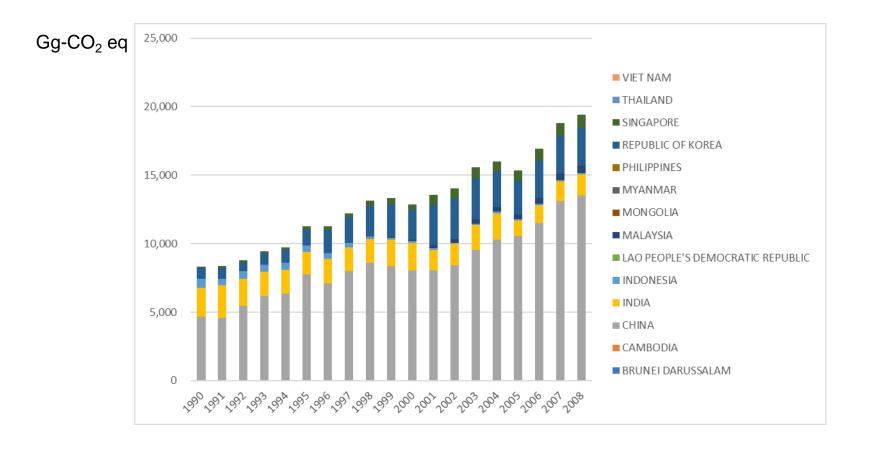

# HFC Emissions in WGIA countries (as reported)

Gg-CO<sub>2</sub> eq

Data based on the most recent report (as at June 27, 2018),

and compiled by E.Hatanaka