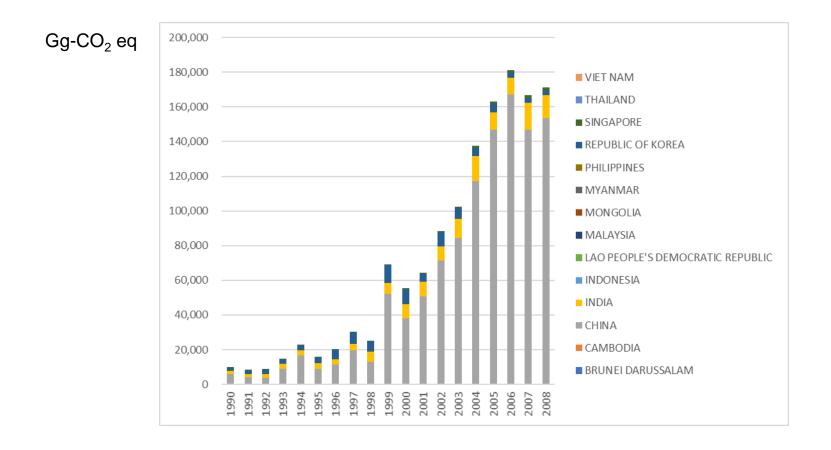

### HFC Emissions in WGIA countries (For reference: Global Emissions EDGAR v4.

European Commission, Joint Research Centre (JRC)/Netherlands Environmental Assessment Agency (PBL), Global Emissions EDGAR v4.2 (November 2011) Timeseries 1970-2008, converted into CO<sub>2</sub> eq using IPCC SAR GWP

## **Observations**

- Isolated peaks in emissions occur for certain years when reporting took place
- Size of emissions are quite different between the gases: HFCs >>>> PFCs > SF<sub>6</sub>
- Difficult to evaluate consistency across years within one country's reporting when there is no time-series data
- However, comparison between HFC/PFC/SF<sub>6</sub> emissions within one country, during one reporting might be useful
- Comparison across countries for the same inventory year might be also useful
- Comparison with other estimates might also be useful, bearing in mind that various assumptions are made to prepare the estimates