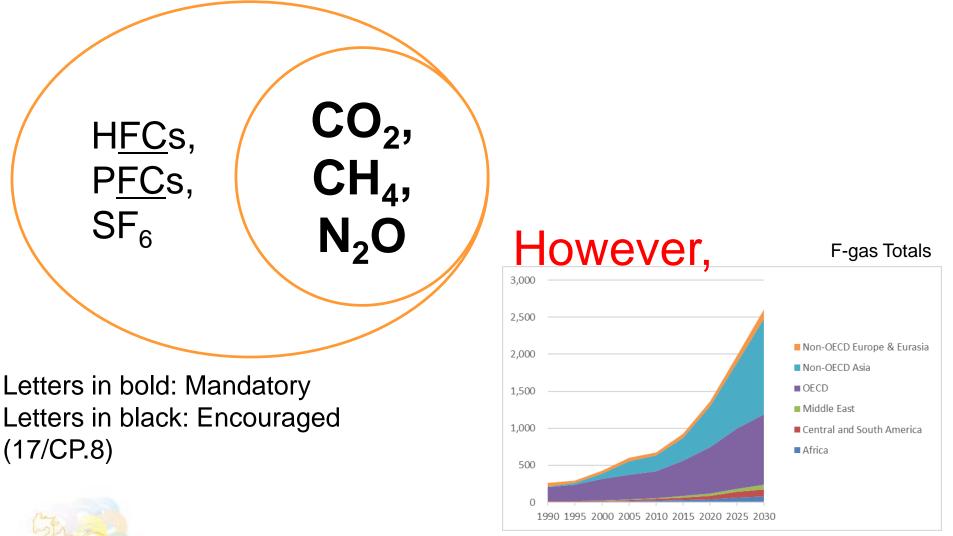

## Gas coverage in UNFCCC

Source: US EPA "Global Anthropogenic Non-CO2 Greenhouse Gas Emissions: 1990–2030 Revised December 2012"