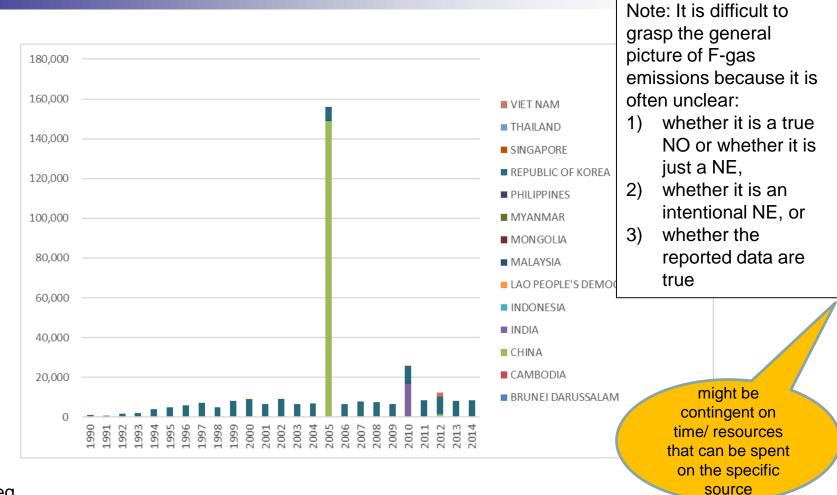

# HFC Emissions in WGIA countries (as reported)

Gg-CO<sub>2</sub> eq

Data based on the most recent report (as at June 27, 2018),

and compiled by E.Hatanaka

## **Observations**

- Isolated peaks in emissions occur for certain years when reporting took place
- Size of emissions are quite different between the gases: HFCs >>>> PFCs > SF<sub>6</sub>
- Difficult to evaluate consistency across years within one country's reporting when there is no time-series data
- However, comparison between HFC/PFC/SF<sub>6</sub> emissions within one country, during one reporting might be useful
- Comparison across countries for the same inventory year might be also useful
- Comparison with other estimates might also be useful, bearing in mind that various assumptions are made to prepare the estimates