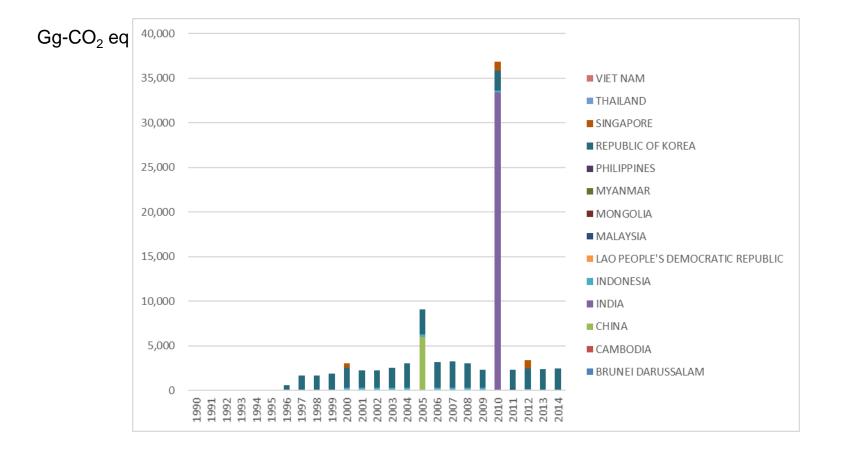

### PFC Emissions in WGIA countries (as reported)

Data based on the most recent report (as at June 27, 2018),

and compiled by E.Hatanaka

## **Observations**

- Isolated peaks in emissions occur for certain years when reporting took place
- Size of emissions are quite different between the gases: HFCs >>>> PFCs > SF<sub>6</sub>
- Difficult to evaluate consistency across years within one country's reporting when there is no time-series data
- However, comparison between HFC/PFC/SF<sub>6</sub> emissions within one country, during one reporting might be useful
- Comparison across countries for the same inventory year might be also useful
- Comparison with other estimates might also be useful, bearing in mind that various assumptions are made to prepare the estimates