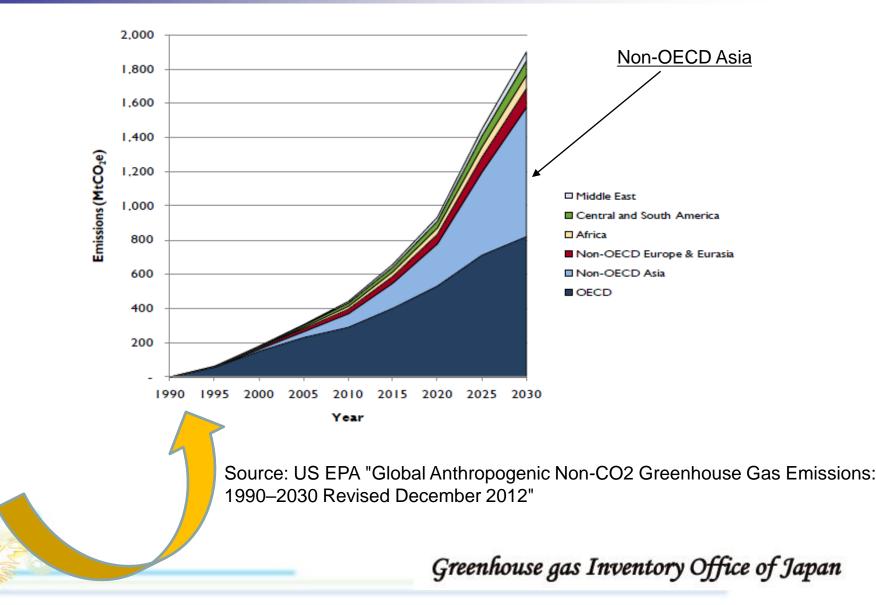

## Gas coverage in UNFCCC

Source: US EPA "Global Anthropogenic Non-CO2 Greenhouse Gas Emissions: 1990–2030 Revised December 2012"