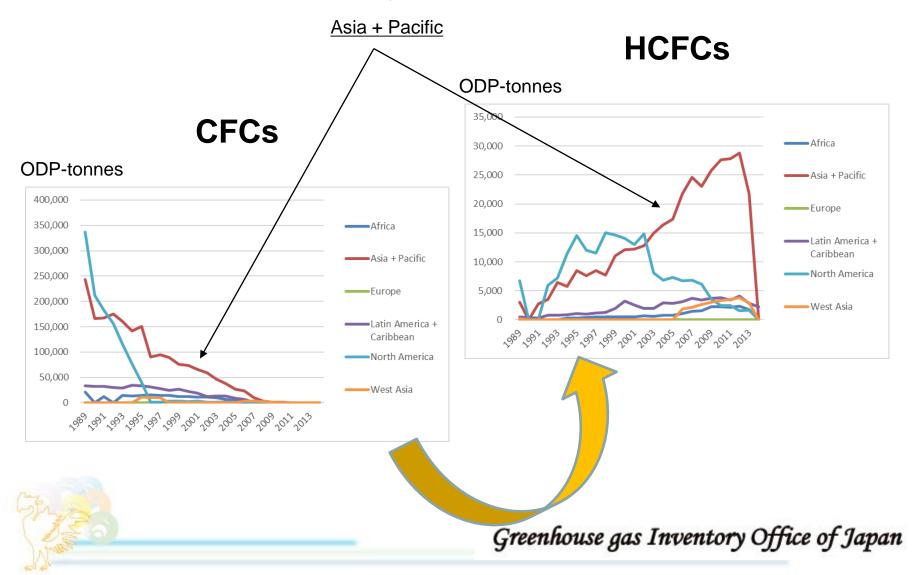

## CFC and HCFC Consumption

Source: United Nations Environment Programme "UNEP/GEO Core Indicators"